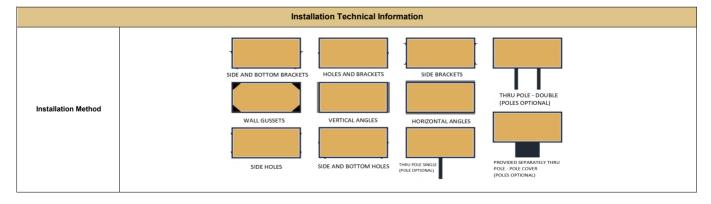

|  | HEIGHT | 3 | WIDTH | 6 | Total single side(sq. 18 | Total double side(sq. ft) 36 |
|--|--------|---|-------|---|--------------------------|------------------------------|

| SINGLE 3' X 6' DISPLAY |                                                                                                                                                                                                                                                                                                                                                                                                                                                                                                                                                                                                                                                                                                                                                                                                                                                                                                                                                                                                                                                                                                                                                                                                                                                                                                                                                                                                                                                                                                                                                                                                                                                                                                                                                                                                                                                                                                                                                                                                                                                                                                                                |                                                                       |                |              |                      |               |                   |          |          |          |           |
|------------------------|--------------------------------------------------------------------------------------------------------------------------------------------------------------------------------------------------------------------------------------------------------------------------------------------------------------------------------------------------------------------------------------------------------------------------------------------------------------------------------------------------------------------------------------------------------------------------------------------------------------------------------------------------------------------------------------------------------------------------------------------------------------------------------------------------------------------------------------------------------------------------------------------------------------------------------------------------------------------------------------------------------------------------------------------------------------------------------------------------------------------------------------------------------------------------------------------------------------------------------------------------------------------------------------------------------------------------------------------------------------------------------------------------------------------------------------------------------------------------------------------------------------------------------------------------------------------------------------------------------------------------------------------------------------------------------------------------------------------------------------------------------------------------------------------------------------------------------------------------------------------------------------------------------------------------------------------------------------------------------------------------------------------------------------------------------------------------------------------------------------------------------|-----------------------------------------------------------------------|----------------|--------------|----------------------|---------------|-------------------|----------|----------|----------|-----------|
| Item                   | Picture                                                                                                                                                                                                                                                                                                                                                                                                                                                                                                                                                                                                                                                                                                                                                                                                                                                                                                                                                                                                                                                                                                                                                                                                                                                                                                                                                                                                                                                                                                                                                                                                                                                                                                                                                                                                                                                                                                                                                                                                                                                                                                                        |                                                                       | Pro            | duct Detail  |                      |               | Brand             | Quantity |          | CABINETS | Total/USD |
|                        |                                                                                                                                                                                                                                                                                                                                                                                                                                                                                                                                                                                                                                                                                                                                                                                                                                                                                                                                                                                                                                                                                                                                                                                                                                                                                                                                                                                                                                                                                                                                                                                                                                                                                                                                                                                                                                                                                                                                                                                                                                                                                                                                | Product Type P6.35 LED SIGN                                           |                |              |                      |               |                   |          |          |          |           |
|                        |                                                                                                                                                                                                                                                                                                                                                                                                                                                                                                                                                                                                                                                                                                                                                                                                                                                                                                                                                                                                                                                                                                                                                                                                                                                                                                                                                                                                                                                                                                                                                                                                                                                                                                                                                                                                                                                                                                                                                                                                                                                                                                                                | Display Size(Ft)                                                      | Height(ft):    | 3            | Width(ft):           | 6             |                   | 3        | CABINETS | 2' X 3'  |           |
|                        |                                                                                                                                                                                                                                                                                                                                                                                                                                                                                                                                                                                                                                                                                                                                                                                                                                                                                                                                                                                                                                                                                                                                                                                                                                                                                                                                                                                                                                                                                                                                                                                                                                                                                                                                                                                                                                                                                                                                                                                                                                                                                                                                | Module Size                                                           |                | 12ir         | x 12in               |               |                   |          |          |          |           |
| Product                |                                                                                                                                                                                                                                                                                                                                                                                                                                                                                                                                                                                                                                                                                                                                                                                                                                                                                                                                                                                                                                                                                                                                                                                                                                                                                                                                                                                                                                                                                                                                                                                                                                                                                                                                                                                                                                                                                                                                                                                                                                                                                                                                | Cabinet Material                                                      | Aluminium wate | rproof cabir | net for front servic | e with locker | SIGN-TOPPERS      |          |          |          |           |
|                        |                                                                                                                                                                                                                                                                                                                                                                                                                                                                                                                                                                                                                                                                                                                                                                                                                                                                                                                                                                                                                                                                                                                                                                                                                                                                                                                                                                                                                                                                                                                                                                                                                                                                                                                                                                                                                                                                                                                                                                                                                                                                                                                                | Led Lamp                                                              |                | Gold V       | Vire Lamp            |               |                   |          |          |          |           |
|                        |                                                                                                                                                                                                                                                                                                                                                                                                                                                                                                                                                                                                                                                                                                                                                                                                                                                                                                                                                                                                                                                                                                                                                                                                                                                                                                                                                                                                                                                                                                                                                                                                                                                                                                                                                                                                                                                                                                                                                                                                                                                                                                                                | Resolution                                                            | Width(dots):   | 96           | Height(dots):        | 96            |                   |          |          |          |           |
|                        |                                                                                                                                                                                                                                                                                                                                                                                                                                                                                                                                                                                                                                                                                                                                                                                                                                                                                                                                                                                                                                                                                                                                                                                                                                                                                                                                                                                                                                                                                                                                                                                                                                                                                                                                                                                                                                                                                                                                                                                                                                                                                                                                | Single Side or<br>Double Side                                         |                | SINGL        | E SIDED              |               |                   |          |          |          |           |
| Control                | YESO                                                                                                                                                                                                                                                                                                                                                                                                                                                                                                                                                                                                                                                                                                                                                                                                                                                                                                                                                                                                                                                                                                                                                                                                                                                                                                                                                                                                                                                                                                                                                                                                                                                                                                                                                                                                                                                                                                                                                                                                                                                                                                                           |                                                                       | TB30 C         | CONTROLL     | ER                   |               | Novastar          | 1        | piece    |          | Included  |
| System                 | Tind.                                                                                                                                                                                                                                                                                                                                                                                                                                                                                                                                                                                                                                                                                                                                                                                                                                                                                                                                                                                                                                                                                                                                                                                                                                                                                                                                                                                                                                                                                                                                                                                                                                                                                                                                                                                                                                                                                                                                                                                                                                                                                                                          |                                                                       | Novastar Rec   | eiving card  | MRV412               |               | Novastar          | 6        | piece    |          | Included  |
|                        |                                                                                                                                                                                                                                                                                                                                                                                                                                                                                                                                                                                                                                                                                                                                                                                                                                                                                                                                                                                                                                                                                                                                                                                                                                                                                                                                                                                                                                                                                                                                                                                                                                                                                                                                                                                                                                                                                                                                                                                                                                                                                                                                | Backup p6.35 smd outdoor display module<br>Module size is:12in x 12in |                |              |                      |               | 12' x 12' MODULES | 2        | piece    |          | included  |
|                        |                                                                                                                                                                                                                                                                                                                                                                                                                                                                                                                                                                                                                                                                                                                                                                                                                                                                                                                                                                                                                                                                                                                                                                                                                                                                                                                                                                                                                                                                                                                                                                                                                                                                                                                                                                                                                                                                                                                                                                                                                                                                                                                                | Backup p6.35 smd outdoor display module<br>Module size is:12in x 12in |                |              |                      |               | 12' x 12' MODULES | 2        | piece    |          | Included  |
| Spare Part             | A STATE OF THE PARTY OF THE PAR | Novastar Receiving card MRV412                                        |                |              |                      |               | Novastar          | 1        | piece    |          | included  |
|                        |                                                                                                                                                                                                                                                                                                                                                                                                                                                                                                                                                                                                                                                                                                                                                                                                                                                                                                                                                                                                                                                                                                                                                                                                                                                                                                                                                                                                                                                                                                                                                                                                                                                                                                                                                                                                                                                                                                                                                                                                                                                                                                                                |                                                                       | Xingxu power   | supplier UL  | 100-240V             |               | xingxu            | 1        | set      |          | included  |
|                        |                                                                                                                                                                                                                                                                                                                                                                                                                                                                                                                                                                                                                                                                                                                                                                                                                                                                                                                                                                                                                                                                                                                                                                                                                                                                                                                                                                                                                                                                                                                                                                                                                                                                                                                                                                                                                                                                                                                                                                                                                                                                                                                                |                                                                       | Power cables w | ith two male | e connectors         |               | POWER CABLE       | 3        | set      |          | included  |
| Package                |                                                                                                                                                                                                                                                                                                                                                                                                                                                                                                                                                                                                                                                                                                                                                                                                                                                                                                                                                                                                                                                                                                                                                                                                                                                                                                                                                                                                                                                                                                                                                                                                                                                                                                                                                                                                                                                                                                                                                                                                                                                                                                                                | Wooden case for Led Sign                                              |                |              |                      |               | SHIPPING          | 1        | piece    |          | included  |
|                        |                                                                                                                                                                                                                                                                                                                                                                                                                                                                                                                                                                                                                                                                                                                                                                                                                                                                                                                                                                                                                                                                                                                                                                                                                                                                                                                                                                                                                                                                                                                                                                                                                                                                                                                                                                                                                                                                                                                                                                                                                                                                                                                                |                                                                       |                |              |                      |               |                   |          |          |          |           |