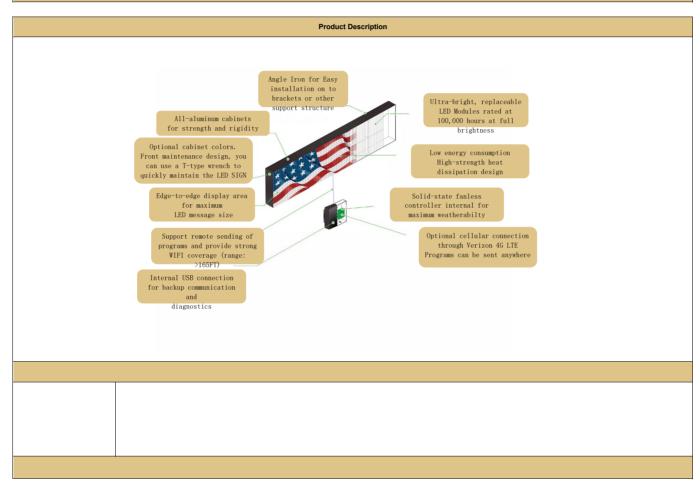

|                               |                                                                                                  | Product Technical Information                      |                               |  |  |  |  |
|-------------------------------|--------------------------------------------------------------------------------------------------|----------------------------------------------------|-------------------------------|--|--|--|--|
|                               | Pixel pitch                                                                                      |                                                    |                               |  |  |  |  |
|                               | Pixel configuration                                                                              | 1RGB                                               |                               |  |  |  |  |
|                               | LED type                                                                                         | SMD2727 Nationstar Gold Wire lamp                  |                               |  |  |  |  |
|                               | LED module size                                                                                  | 12in x 12in                                        | ٥                             |  |  |  |  |
|                               | LED module resolution                                                                            | 48 x 48                                            |                               |  |  |  |  |
| LED Module                    | Pixels per sqm.                                                                                  | 24800 pixels                                       | t                             |  |  |  |  |
|                               | LEDs qty. per sqm.                                                                               | 24800 pcs                                          | LED                           |  |  |  |  |
|                               | Display refresh rate                                                                             | 1920 Hz                                            | p                             |  |  |  |  |
|                               | Scan mode                                                                                        | 1/6 scan                                           |                               |  |  |  |  |
|                               | Brightness                                                                                       | 10000cd/sqm                                        |                               |  |  |  |  |
|                               | Viewing angle                                                                                    | Horizontal: 140° Vertical: 140°                    |                               |  |  |  |  |
|                               |                                                                                                  |                                                    |                               |  |  |  |  |
|                               | Cabinet type                                                                                     | Aluminium waterproof cabinet                       |                               |  |  |  |  |
|                               | LED cabinet dimension                                                                            | Width: 609.6mm Depth:1219.2mm                      |                               |  |  |  |  |
|                               | LED cabinet weight                                                                               | 23kg/m2                                            |                               |  |  |  |  |
| Cabinet                       | Ingress Protection                                                                               | IP65/IP65                                          |                               |  |  |  |  |
|                               | Serviceability                                                                                   | Front service with locker                          |                               |  |  |  |  |
|                               | Components in cabinet: Modules, Supply p                                                         |                                                    |                               |  |  |  |  |
|                               |                                                                                                  |                                                    |                               |  |  |  |  |
|                               | Power consumption (max.)                                                                         | 650 watts/sqm                                      |                               |  |  |  |  |
| Power supply                  | Power consumption (average.)                                                                     | 150 watts/sqm.                                     |                               |  |  |  |  |
|                               | Input voltage                                                                                    | AC 110V -220V +/- 10%                              |                               |  |  |  |  |
|                               | Storage environment                                                                              | Temperature: -40 °C ~ 60 °C Humidity: 10% ~ 85% RH | FI SIGN.TOPPERS               |  |  |  |  |
|                               | Operating environment                                                                            | Temperature: -20 °C ~ 50 °C Humidity: 10% ~ 90% RH | SIMPLY BETTER L.E.D. DISPLAYS |  |  |  |  |
| Operation                     | Lifespan (typical)                                                                               | ≥100,000 hours                                     |                               |  |  |  |  |
|                               | MTBF                                                                                             | ≥10,000 hours                                      |                               |  |  |  |  |
|                               | Source compatibility                                                                             | CVBS, YC, YUV, RGB, DVI, SDI, HD-SDI, HDMI         |                               |  |  |  |  |
|                               | 4 This paint is used for on the                                                                  |                                                    |                               |  |  |  |  |
|                               | This price is valid for 30 days.  2. Payment terms: financing available or cash deposit 75% down |                                                    |                               |  |  |  |  |
|                               | 3. Delivery terms: FOB or EXW                                                                    |                                                    |                               |  |  |  |  |
|                               | 4. Packing: Wooden case.                                                                         |                                                    |                               |  |  |  |  |
| Payment Terms and<br>Warranty | 5. Lead time: 15-25 days after receiving deposit.                                                |                                                    |                               |  |  |  |  |
| vvairanty                     | 6. Warranty:5 years                                                                              |                                                    |                               |  |  |  |  |
|                               | 7. On site installation not included in price.                                                   |                                                    |                               |  |  |  |  |
|                               | 8. Support 24-hours remote engineer service support                                              |                                                    |                               |  |  |  |  |
|                               | 9. Support 24-hour quotation service                                                             |                                                    |                               |  |  |  |  |